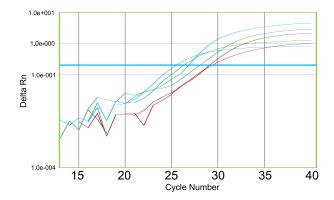

## PERFORMANCE STUDY

EliGene® Coeliac RT kit specificity was tested on 50 samples of human DNA with genotypes determined by DNA sequencing. Totally 50 samples were right determined by EliGene®

The clinical specificity of **EliGene** Coeliac RT kit is 100%. Analytical sensitivity: from 1 ng DNA molecules. Specificity: 100 %