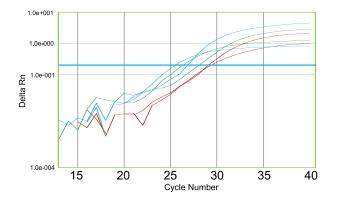

#### PERFORMANCE STUDY

EliGene<sup>®</sup> Coeliac RT28 kit specificity was tested on 50 samples of human DNA with genotypes determined by DNA sequencing. Totally 50 samples were right determined by EliGene<sup>®</sup> Coeliac RT28.

The clinical specificity of EliGene<sup>®</sup> Coeliac RT28 kit is 100%. Analytical sensitivity: from 1 ng DNA molecules. Specificity: 100 %

Cat. No.: 90048-RT28

50 reactions