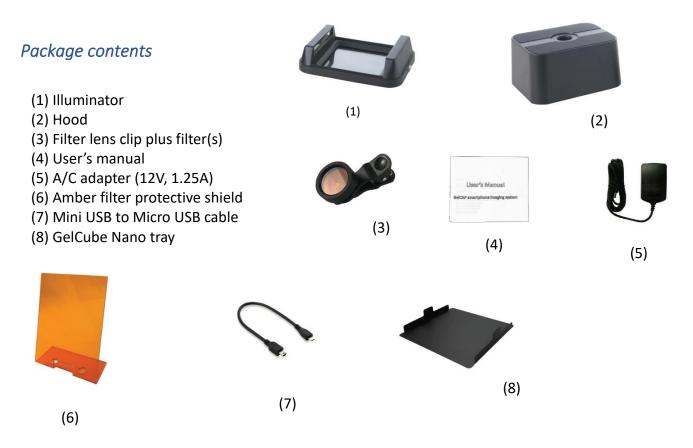

## Unpacking

**NOTE**: Always handle the ZEPHYRUS<sup>®</sup> GelCube Nano and parts with care.

Carefully remove the system and all accessories from the carton and remove any protective pieces. Check for any shipping damage. In the event of shipping damage, a claim must be filed with the carrier. Check the contents of the package to make sure you have received all of the parts ordered: