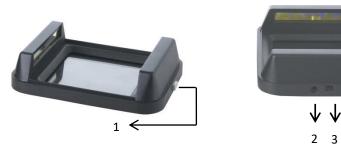

ces when working with reagents and gels stained with DNA dye. Always wear gloves.

## Unpacking

**NOTE**: Always handle the ZEPHYRUS<sup>®</sup> GelCube Nano and parts with care.

Carefully remove the system and all accessories from the carton and remove any protective pieces. Check for any shipping damage. In the event of shipping damage, a claim must be filed with the carrier. Check the contents of the package to make sure you have received all of the parts ordered:



Created by: VIJU

Instruction Manual ZEPYHRUS® Gel Box Blue System 2.0



ELISABETH PHARMACON Ltd. Rokycanova 4437/5 615 00 Brno-Zidenice, Czech Republic Phone: +420 542 213 851 E-mail: info@elisabeth.cz Web: www.elisabeth.cz VAT: CZ26258412



PRODUCT COMPONENTS

(1) Light selection button(2) DC power inlet(3) USB port



# Setup

- 1. Remove all tapes that hold items in place during shipping.
- 2. Place the ZEPHYRUS<sup>®</sup> GelCube Nano on a flat surface.
- 3. Connect the included AC adapter to the illuminator then plug into an electrical outlet.
- 4. Put the hood on the illuminator. (Figure 1).
- 5. Attach the filter lens clip to a smartphone and place the phone on the hood (Figure 2, 3, 4).
- 6. Connect the smartphone to the ZEPHYRUS® GelCube Nano with the included USB cable
- Using the GelCAP app for operation.
  \*\*GelCAP app can be downloaded from Google Play. Please search "GelCAP" in Google Play.
- 8. Turn on/off the light: You can press the button or use GelCAP app to select your desired light source.
- 9. Place the amber filter shield in position as shown in Figure 6 for gel observation or