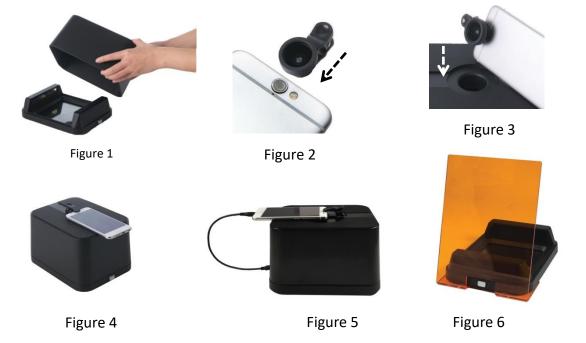

# Setup

- 1. Remove all tapes that hold items in place during shipping.
- 2. Place the ZEPHYRUS<sup>®</sup> GelCube Nano on a flat surface.
- 3. Connect the included AC adapter to the illuminator then plug into an electrical outlet.
- 4. Put the hood on the illuminator. (Figure 1).
- 5. Attach the filter lens clip to a smartphone and place the phone on the hood (Figure 2, 3, 4).
- 6. Connect the smartphone to the ZEPHYRUS® GelCube Nano with the included USB cable
- Using the GelCAP app for operation.
  \*\*GelCAP app can be downloaded from Google Play. Please search "GelCAP" in Google Play.
- 8. Turn on/off the light: You can press the button or use GelCAP app to select your desired light source.
- 9. Place the amber filter shield in position as shown in Figure 6 for gel observation or gel cutting.