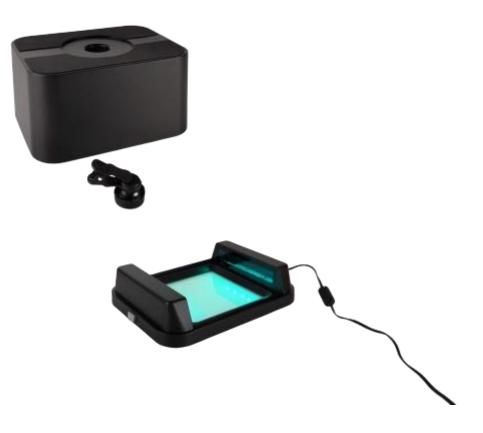

## Unpacking

**NOTE**: Always handle the ZEPHYRUS<sup>®</sup> GelCube Nano and parts with care.

Carefully remove the system and all accessories from the carton and remove any protective pieces. Check for any shipping damage. In the event of shipping damage, a claim must be filed with the carrier. Check the contents of the package to make sure you have received all of the parts ordered:

# Setup

- 1. Remove all tapes that hold items in place during shipping.
- 2. Place the ZEPHYRUS<sup>®</sup> GelCube Nano on a flat surface.
- 3. Connect the included AC adapter to the illuminator then plug into an electrical outlet.
- 4. Put the hood on the illuminator. (Figure 1).
- 5. Attach the filter lens clip to a smartphone and place the phone on the hood (Figure 2, 3, 4).
- 6. Connect the smartphone to the ZEPHYRUS® GelCube Nano with the included USB cable
- Using the GelCAP app for operation.
  \*\*GelCAP app can be downloaded from Google Play. Please search "GelCAP" in Google Play.
- 8. Turn on/off the light: You can press the button or use GelCAP app to select your desired light source.
- 9. Place the amber filter shield in position as shown in Figure 6 for gel observation or gel cutting.