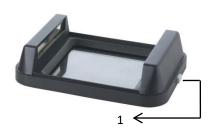

#### **PRODUCT COMPONENTS**

- (1) Light selection button
- (2) DC power inlet
- (3) USB port

# Setup

- 1. Remove all tapes that hold items in place during shipping.
- 2. Place the ZEPHYRUS® GelCube Nano on a flat surface.
- 3. Connect the included AC adapter to the illuminator then plug into an electrical outlet.
- 4. Put the hood on the illuminator. (Figure 1).
- 5. Attach the filter lens clip to a smartphone and place the phone on the hood (Figure 2, 3, 4).
- 6. Connect the smartphone to the ZEPHYRUS® GelCube Nano with the included USB cable
- 7. Using the GelCAP app for operation.
  - \*\*GelCAP app can be downloaded from Google Play. Please search "GelCAP" in Google Play.
- 8. Turn on/off the light: You can press the button or use GelCAP app to select your desired light source.
- 9. Place the amber filter shield in position as shown in Figure 6 for gel observation or gel cutting.