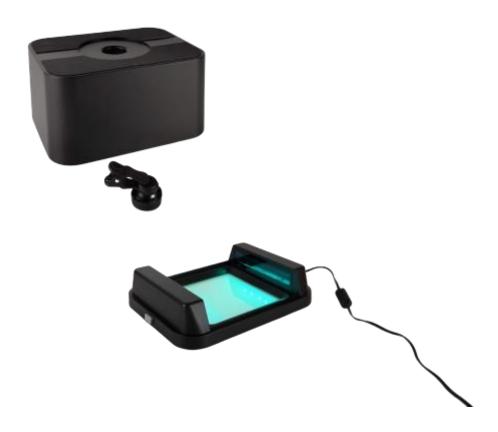

# Unpacking

**NOTE**: Always handle the ZEPHYRUS® GelCube Nano and parts with care.

Carefully remove the system and all accessories from the carton and remove any protective pieces. Check for any shipping damage. In the event of shipping damage, a claim must be filed with the carrier. Check the contents of the package to make sure you have received all of the parts ordered:

# Setup

- 1. Remove all tapes that hold items in place during shipping.
- 2. Place the ZEPHYRUS® GelCube Nano on a flat surface.
- 3. Connect the included AC adapter to the illuminator then plug into an electrical outlet.
- 4. Put the hood on the illuminator. (Figure 1).
- 5. Attach the filter lens clip to a smartphone and place the phone on the hood (Figure 2, 3, 4).
- 6. Connect the smartphone to the ZEPHYRUS® GelCube Nano with the included USB cable
- 7. Using the GelCAP app for operation.
  - \*\*GelCAP app can be downloaded from Google Play. Please search "GelCAP" in Google Play.
- 8. Turn on/off the light: You can press the button or use GelCAP app to select your desired light source.
- 9. Place the amber filter shield in position as shown in Figure 6 for gel observation or gel cutting.