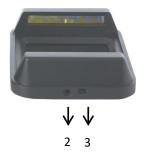

#### **PRODUCT COMPONENTS**

- (1) Light selection button
- (2) DC power inlet
- (3) USB port

# Setup

- 1. Remove all tapes that hold items in place during shipping.
- 2. Place the ZEPHYRUS® GelCube Nano on a flat surface.
- 3. Connect the included AC adapter to the illuminator then plug into an electrical outlet.
- 4. Put the hood on the illuminator. (Figure 1).
- 5. Attach the filter lens clip to a smartphone and place the phone on the hood (Figure 2, 3, 4).
- 6. Connect the smartphone to the ZEPHYRUS® GelCube Nano with the included USB cable
- 7. Using the GelCAP app for operation.
  - \*\*GelCAP app can be downloaded from Google Play. Please search "GelCAP" in Google Play.
- 8. Turn on/off the light: You can press the button or use GelCAP app to select your desired light source.
- 9. Place the amber filter shield in position as shown in Figure 6 for gel observation or gel cutting.