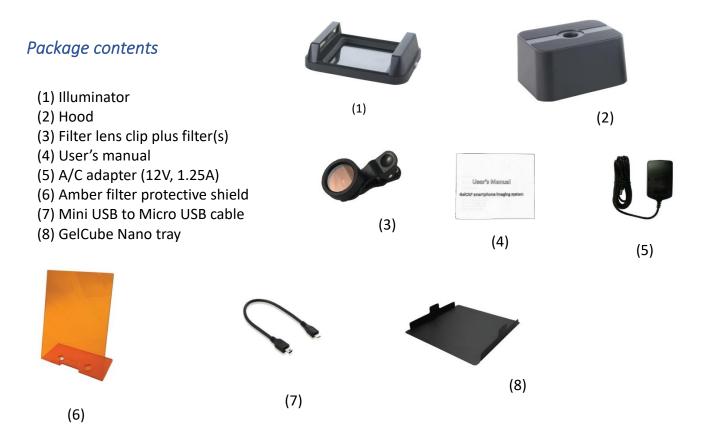

# Unpacking

**NOTE**: Always handle the ZEPHYRUS® GelCube Nano and parts with care.

Carefully remove the system and all accessories from the carton and remove any protective pieces. Check for any shipping damage. In the event of shipping damage, a claim must be filed with the carrier. Check the contents of the package to make sure you have received all of the parts ordered: