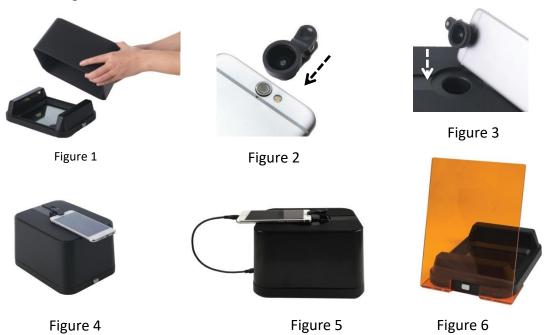

# Setup

- 1. Remove all tapes that hold items in place during shipping.
- 2. Place the ZEPHYRUS® GelCube Nano on a flat surface.
- 3. Connect the included AC adapter to the illuminator then plug into an electrical outlet.
- 4. Put the hood on the illuminator. (Figure 1).
- 5. Attach the filter lens clip to a smartphone and place the phone on the hood (Figure 2, 3, 4).
- 6. Connect the smartphone to the ZEPHYRUS® GelCube Nano with the included USB cable
- 7. Using the GelCAP app for operation.
  - \*\*GelCAP app can be downloaded from Google Play. Please search "GelCAP" in Google Play.
- 8. Turn on/off the light: You can press the button or use GelCAP app to select your desired light source.
- 9. Place the amber filter shield in position as shown in Figure 6 for gel observation or gel cutting.