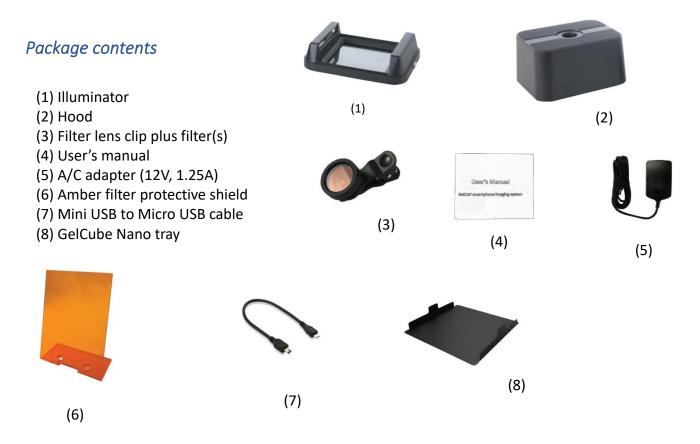

## Unpacking

**NOTE**: Always handle the ZEPHYRUS® GelCube Nano and parts with care.

Carefully remove the system and all accessories from the carton and remove any protective pieces. Check for any shipping damage. In the event of shipping damage, a claim must be filed with the carrier. Check the contents of the package to make sure you have received all of the parts ordered: