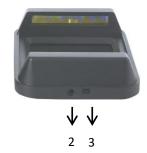

#### PRODUCT COMPONENTS

- (1) Light selection button
- (2) DC power inlet
- (3) USB port