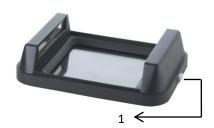

## Setup

- 1. Remove all tapes that hold items in place during shipping.
- 2. Place the ZEPHYRUS® GelCube Nano on a flat surface.
- 3. Connect the included AC adapter to the illuminator then plug into an electrical outlet.
- 4. Put the hood on the illuminator. (Figure 1).
- 5. Attach the filter lens clip to a smartphone and place the phone on the hood (Figure 2, 3,
- 6. Connect the smartphone to the ZEPHYRUS® GelCube Nano with the included USB cable
- Using the GelCAP app for operation. 7.
  - \*\*GelCAP app can be downloaded from Google Play. Please search "GelCAP" in Google
- Turn on/off the light: You can press the button or use GelCAP app to select your desired 8. light source.
- 9. Place the amber filter shield in position as shown in Figure 6 for gel observation or gel cutting.