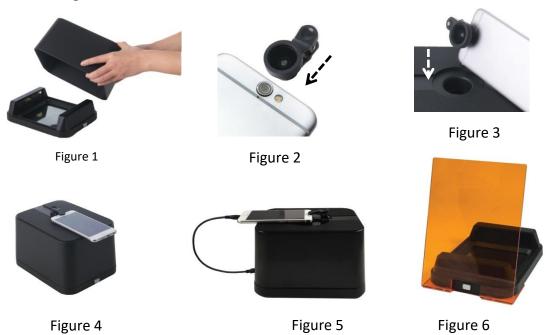

## Setup

- 1. Remove all tapes that hold items in place during shipping.
- 2. Place the ZEPHYRUS® GelCube Nano on a flat surface.
- 3. Connect the included AC adapter to the illuminator then plug into an electrical outlet.
- 4. Put the hood on the illuminator. (Figure 1).
- 5. Attach the filter lens clip to a smartphone and place the phone on the hood (Figure 2, 3,
- 6. Connect the smartphone to the ZEPHYRUS® GelCube Nano with the included USB cable
- Using the GelCAP app for operation. 7.
  - \*\*GelCAP app can be downloaded from Google Play. Please search "GelCAP" in Google
- Turn on/off the light: You can press the button or use GelCAP app to select your desired 8. light source.
- 9. Place the amber filter shield in position as shown in Figure 6 for gel observation or gel cutting.