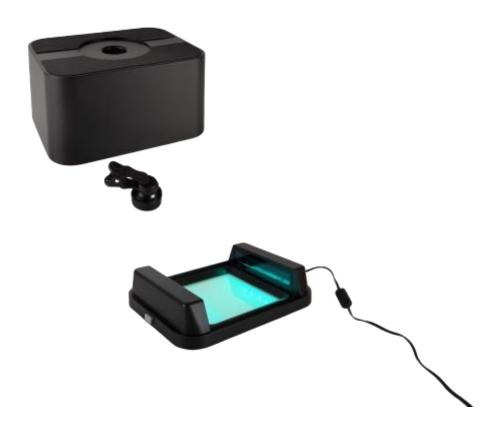

## Unpacking

**NOTE**: Always handle the ZEPHYRUS® GelCube Nano and parts with care.

Carefully remove the system and all accessories from the carton and remove any protective pieces. Check for any shipping damage. In the event of shipping damage, a claim must be filed with the carrier. Check the contents of the package to make sure you have received all of the parts ordered:

## Setup

- 1. Remove all tapes that hold items in place during shipping.
- 2. Place the ZEPHYRUS® GelCube Nano on a flat surface.
- 3. Connect the included AC adapter to the illuminator then plug into an electrical outlet.
- 4. Put the hood on the illuminator. (Figure 1).
- 5. Attach the filter lens clip to a smartphone and place the phone on the hood (Figure 2, 3,
- 6. Connect the smartphone to the ZEPHYRUS® GelCube Nano with the included USB cable
- Using the GelCAP app for operation. 7.
  - \*\*GelCAP app can be downloaded from Google Play. Please search "GelCAP" in Google
- Turn on/off the light: You can press the button or use GelCAP app to select your desired 8. light source.
- 9. Place the amber filter shield in position as shown in Figure 6 for gel observation or gel cutting.